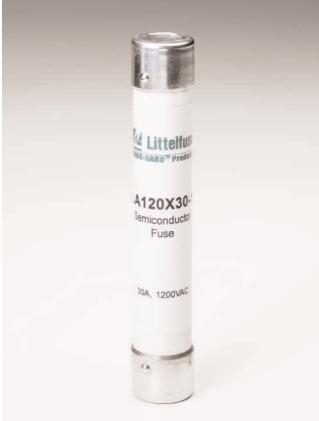

# **LA120X Semiconductor Fuses**

1200 VAC ■ Very Fast-Acting ■ 1/2 – 30 Amperes

Littelfuse's LA120X semiconductor protection fuses, rated 1/2 through 30A, 1200 VAC are popular for use in traction drive auxiliary circuits and similar applications. LA120X fuses are also suitable for use on 1000VDC auxiliary circuits with low time constants.