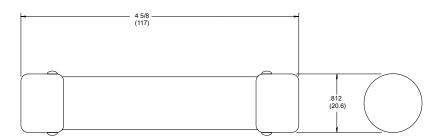

#### **DIMENSIONS**

In Inches (mm in parentheses)

**SPECIFICATIONS** 

Voltage Rating: AC: 1200 Volts

DC: 1000 Volts

**Interrupting Rating:** 100,000 Amperes **Ampere Range:** 1/2 – 30 Amperes