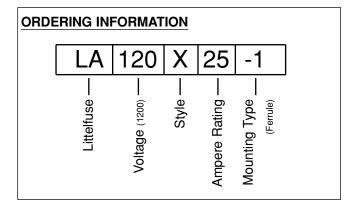

## **Catalog Numbers & Technical Data**

| Ampere<br>Rating | Littelfuse<br>Catalog<br>Number | Mounting<br>Type | Maximum<br>Clearing I <sup>2</sup> t @1200<br>VAC (A <sup>2</sup> S) |
|------------------|---------------------------------|------------------|----------------------------------------------------------------------|
| 1/2              | LA120X1/2-1                     | 1                | 1.9                                                                  |
| 1                | LA120X1-1                       | 1                | 7.5                                                                  |
| 2                | LA120X2-1                       | 1                | 30                                                                   |
| 3                | LA120X3-1                       | 1                | 69                                                                   |
| 4                | LA120X4-1                       | 1                | 120                                                                  |
| 5                | LA120X5-1                       | 1                | 190                                                                  |
| 6                | LA120X6-1                       | 1                | 280                                                                  |
| 10               | LA120X10-1                      | 1                | 970                                                                  |
| 15               | LA120X15-1                      | 1                | 2100                                                                 |
| 20               | LA120X20-1                      | 1                | 3700                                                                 |
| 25               | LA120X25-1                      | 1                | 5700                                                                 |
| 30               | LA120X30-1                      | 1                | 8300                                                                 |